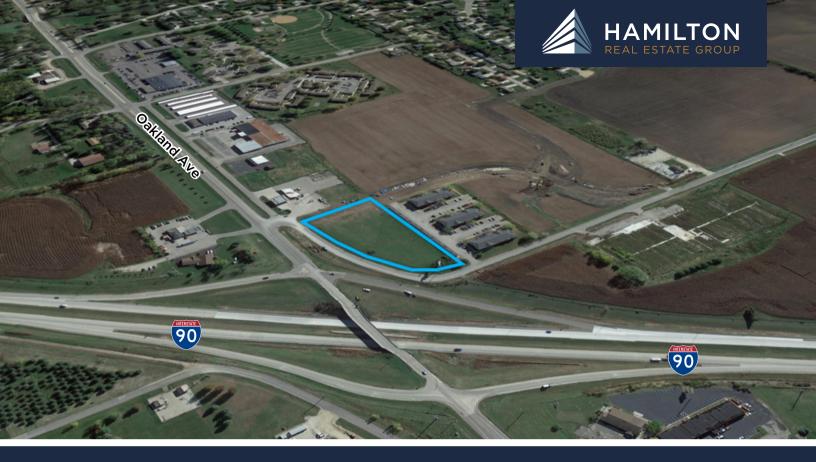

## **Property Description**

- 2.24 acres with Interstate Hi-Rise sign available!
- This is the perfect development opportunity!
- Great visibility from I-90 and Oakland Ave
- Newly completed road access in 2023