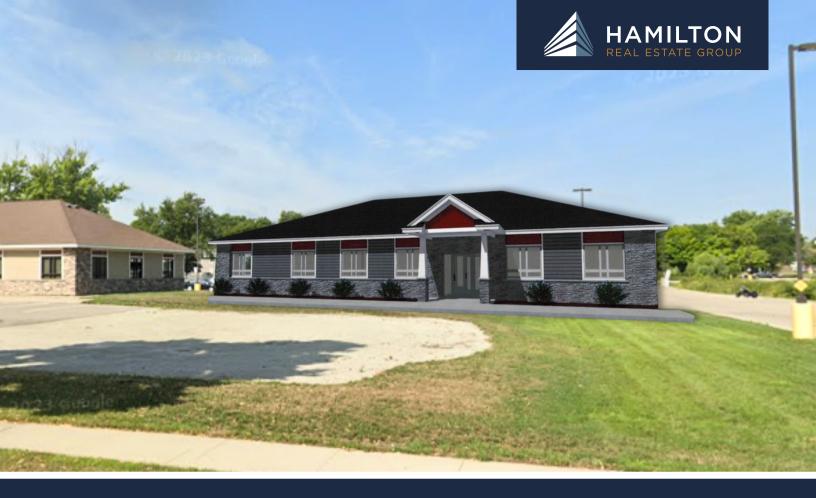

# BUILD TO SUIT OFFICE FOR LEASE

307 Mantorville Ave S Kasson, MN 55944

## **Property Details:**

- Owner looking to build a new office building for lease, just for you!
- Property located right off HWY 57/Mantorville Ave South between downtown Kasson and Hwy 14.
- Proposed building size is approximately 3,000 SF but can be adjusted or subdivided if needed.
- Buildout can be designed to fit the tenants needs and wants
- Owner is looking for professional, medical, or service companies as tenants for the building.
- Call today to discuss this great opportunity!