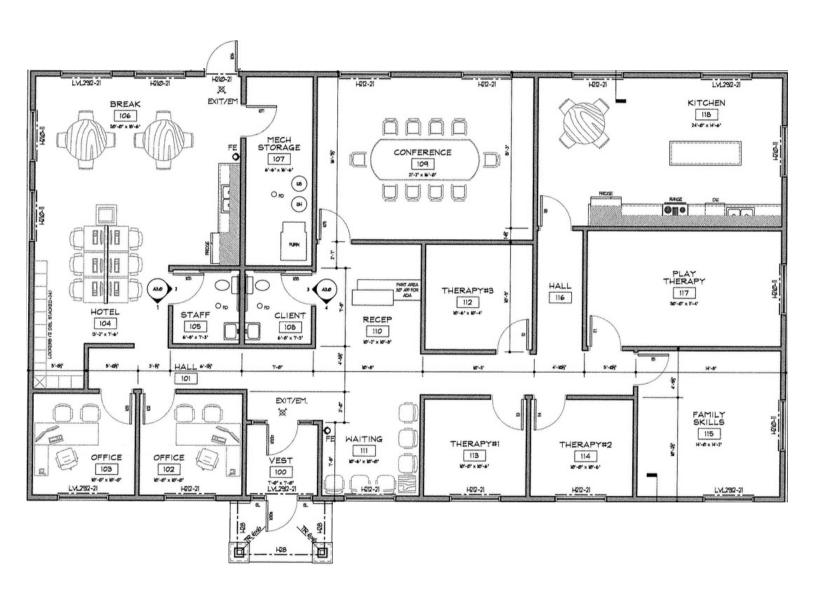

# BUILD TO SUIT OFFICE FOR LEASE

307 Mantorville Ave S Kasson, MN 55944

## **Property Details:**

- Owner looking to build a new office building for lease, just for you!
- Property located right off HWY 57/Mantorville Ave South between downtown Kasson and Hwy 14.
- Proposed building size is approximately 3,000 SF but can be adjusted or subdivided if needed.
- Buildout can be designed to fit the tenants needs and wants
- Owner is looking for professional, medical, or service companies as tenants for the building.
- Call today to discuss this great opportunity!

FOR MORE INFORMATION:

VISIT OUR WEBSITE

### CONTACT



# **EXAMPLE FLOOR PLAN**







# CONTACT

Ryan Nolander | Principal ryan@hamiltonmnre.com O: 507-281-1002 ext 111 | M: 507-383-1820 www.hamiltonmnre.com