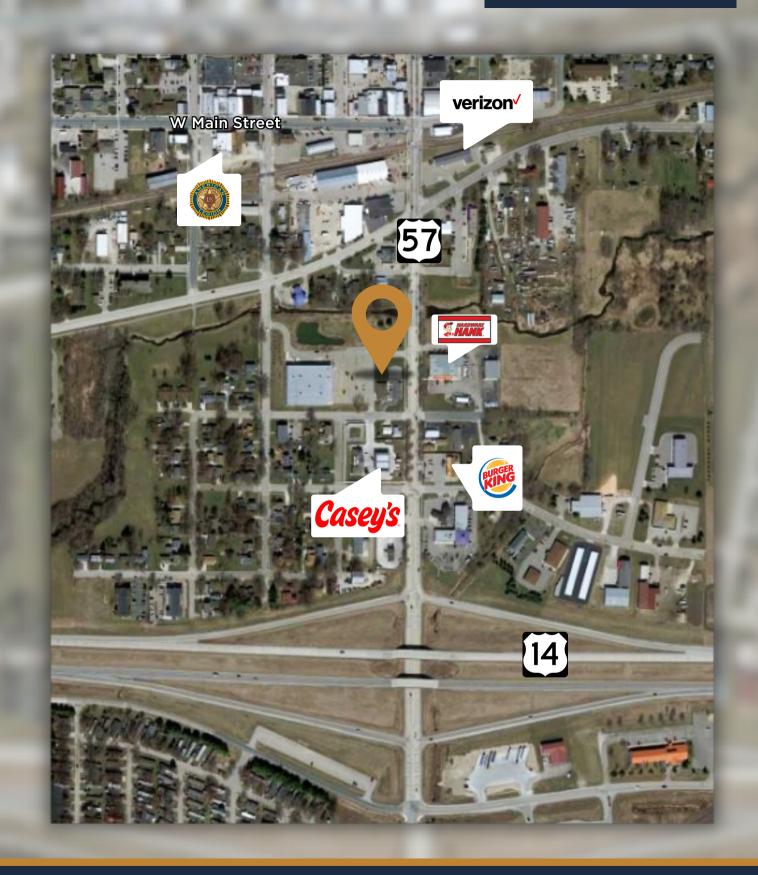

## **Property Details:**

- Owner looking to build a new office building for lease, just for you!
- Property located right off HWY 57/Mantorville Ave South between downtown Kasson and Hwy 14.
- Proposed building size is approximately 3,000 SF but can be adjusted or subdivided if needed.
- Buildout can be designed to fit the tenants needs and wants
- Owner is looking for professional, medical, or service companies as tenants for the building.
- Call today to discuss this great opportunity!