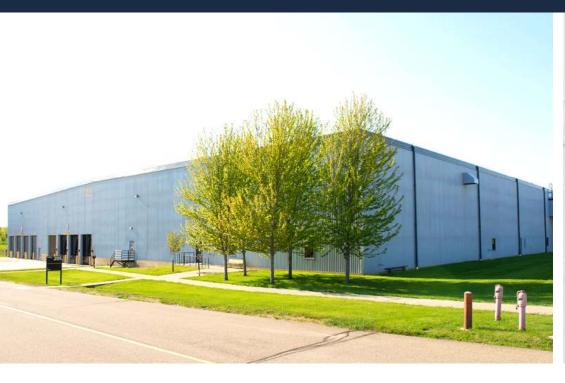

## 2900 37th Street, NW | Building 205

Building 205 is set in a beautiful, campus setting among 34 buildings and 3.1 Million square feet. The campus offers various space with uses including office, manufacturing, warehouse, data center and laboratory.

Tenant amenities include: Large meeting spaces suitable for conferences, an auditorium, cafeteria, and outdoor amenities such as tennis courts, playing fields and a disc golf course.

| ТҮРЕ                                                                  | Warehouse/Manufacturing                           |
|-----------------------------------------------------------------------|---------------------------------------------------|
| AVAILABLE SPACE  Main Floor Warehouse and Docks:  Office:  Mezzanine: | 152,512 Sq Ft<br>5,078 Sq Ft<br>36,502 Sq Ft      |
| TOTAL BUILDING SIZE                                                   | 194,092 Sq Ft                                     |
| COLUMN SPACE<br>Clear Height:<br>Docks:                               | 22'x22'<br>32'<br>8 Total with 4 enclosed         |
| ZONING                                                                | M-2                                               |
| FLOOR LOADING                                                         | 100 (Mezzanine) – 500 (Main Building) PSF         |
| RACKING                                                               | Partially Racked, Negotiable                      |
| HVAC                                                                  | Fully heated                                      |
| ELEVATOR                                                              | 10,000 LB. Capacity Chain drive lift to Mezzanine |