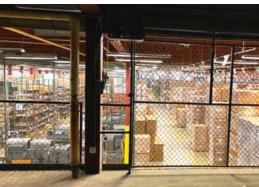

Tenant amenities include: Large meeting spaces suitable for conferences, an auditorium, cafeteria, and outdoor amenities such as tennis courts, playing fields and a disc golf course.

| ТҮРЕ                                                                  | Warehouse/Manufacturing                           |
|-----------------------------------------------------------------------|---------------------------------------------------|
| AVAILABLE SPACE  Main Floor Warehouse and Docks:  Office:  Mezzanine: | 152,512 Sq Ft<br>5,078 Sq Ft<br>36,502 Sq Ft      |
| TOTAL BUILDING SIZE                                                   | 194,092 Sq Ft                                     |
| COLUMN SPACE<br>Clear Height:<br>Docks:                               | 22'x22'<br>32'<br>8 Total with 4 enclosed         |
| ZONING                                                                | M-2                                               |
| FLOOR LOADING                                                         | 100 (Mezzanine) – 500 (Main Building) PSF         |
| RACKING                                                               | Partially Racked, Negotiable                      |
| HVAC                                                                  | Fully heated                                      |
| ELEVATOR                                                              | 10,000 LB. Capacity Chain drive lift to Mezzanine |