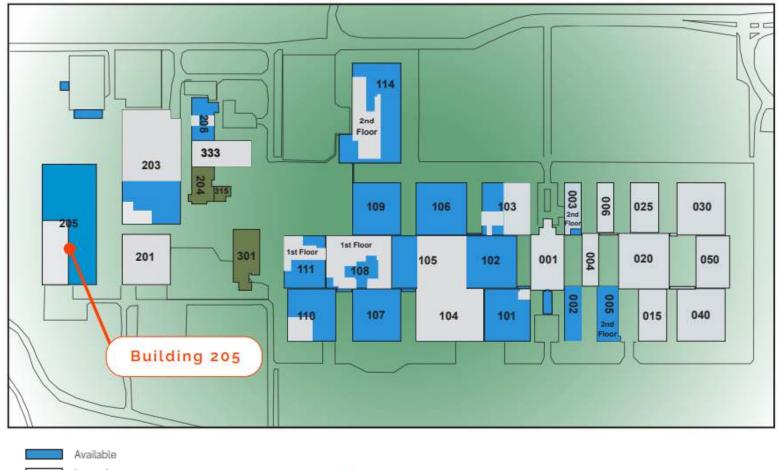

## 2900 37th Street, NW | Building 205

Building 205 is set in a beautiful, campus setting among 34 buildings and 3.1 Million square feet. The campus offers various space with uses including office, manufacturing, warehouse, data center and laboratory.