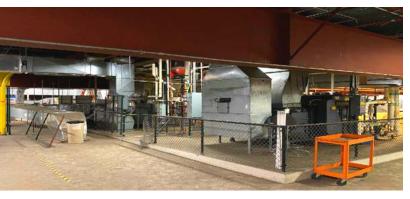

Tenant amenities include: Large meeting spaces suitable for conferences, an auditorium, cafeteria, and outdoor amenities such as tennis courts, playing fields and a disc golf course.

| ТҮРЕ                                                                  | Warehouse/Manufacturing                           |
|-----------------------------------------------------------------------|---------------------------------------------------|
| AVAILABLE SPACE  Main Floor Warehouse and Docks:  Office:  Mezzanine: | 152,512 Sq Ft<br>5,078 Sq Ft<br>36,502 Sq Ft      |
| TOTAL BUILDING SIZE                                                   | 194,092 Sq Ft                                     |
| COLUMN SPACE<br>Clear Height:<br>Docks:                               | 22'x22'<br>32'<br>8 Total with 4 enclosed         |
| ZONING                                                                | M-2                                               |
| FLOOR LOADING                                                         | 100 (Mezzanine) – 500 (Main Building) PSF         |
| RACKING                                                               | Partially Racked, Negotiable                      |
| HVAC                                                                  | Fully heated                                      |
| ELEVATOR                                                              | 10,000 LB. Capacity Chain drive lift to Mezzanine |