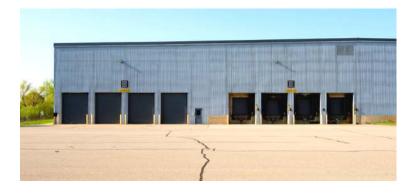

Tenant amenities include: Large meeting spaces suitable for conferences, an auditorium, cafeteria, and outdoor amenities such as tennis courts, playing fields and a disc golf course.

| ТҮРЕ                                                                  | Warehouse/Manufacturing                           |
|-----------------------------------------------------------------------|---------------------------------------------------|
| AVAILABLE SPACE  Main Floor Warehouse and Docks:  Office:  Mezzanine: | 152,512 Sq Ft<br>5,078 Sq Ft<br>36,502 Sq Ft      |
| TOTAL BUILDING SIZE                                                   | 194,092 Sq Ft                                     |
| COLUMN SPACE<br>Clear Height:<br>Docks:                               | 22'x22'<br>32'<br>8 Total with 4 enclosed         |
| ZONING                                                                | M-2                                               |
| FLOOR LOADING                                                         | 100 (Mezzanine) – 500 (Main Building) PSF         |
| RACKING                                                               | Partially Racked, Negotiable                      |
| HVAC                                                                  | Fully heated                                      |
| ELEVATOR                                                              | 10,000 LB. Capacity Chain drive lift to Mezzanine |