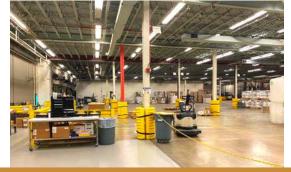

## 2900 37th Street, NW | Building 205

Building 205 is set in a beautiful, campus setting among 34 buildings and 3.1 Million square feet. The campus offers various space with uses including office, manufacturing, warehouse, data center and laboratory.

Tenant amenities include: Large meeting spaces suitable for conferences, an auditorium, cafeteria, and outdoor amenities such as tennis courts, playing fields and a disc golf course.

| ТҮРЕ                                                                  | Warehouse/Manufacturing                           |
|-----------------------------------------------------------------------|---------------------------------------------------|
| AVAILABLE SPACE  Main Floor Warehouse and Docks:  Office:  Mezzanine: | 152,512 Sq Ft<br>5,078 Sq Ft<br>36,502 Sq Ft      |
| TOTAL BUILDING SIZE                                                   | 194,092 Sq Ft                                     |
| COLUMN SPACE<br>Clear Height:<br>Docks:                               | 22'x22'<br>32'<br>8 Total with 4 enclosed         |
| ZONING                                                                | M-2                                               |
| FLOOR LOADING                                                         | 100 (Mezzanine) – 500 (Main Building) PSF         |
| RACKING                                                               | Partially Racked, Negotiable                      |
| HVAC                                                                  | Fully heated                                      |
| ELEVATOR                                                              | 10,000 LB. Capacity Chain drive lift to Mezzanine |