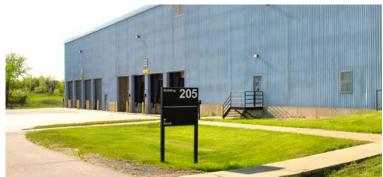

## 2900 37th Street, NW | Building 205

Building 205 is set in a beautiful, campus setting among 34 buildings and 3.1 Million square feet. The campus offers various space with uses including office, manufacturing, warehouse, data center and laboratory.