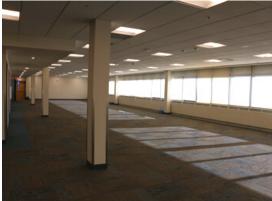

## 2900 37th Street, NW | Building 002

Building 002 is set in a beautiful, campus setting among 34 buildings and 3.1 Million square feet . The campus offers various space with uses including office, manufacturing, warehouse, data center and laboratory.

Tenant amenities include: Large meeting spaces suitable for conferences, an auditorium, cafeteria, and outdoor amenities such as tennis courts, playing fields and a disc golf course.

| ТҮРЕ                   | Office                                                             |
|------------------------|--------------------------------------------------------------------|
| AVAILABLE<br>SPACE     | 43,052 Sq Ft                                                       |
| TOTAL BUILDING<br>SIZE | 43,052 Sq Ft                                                       |
| COLUMN SPACE           | 24' x 28"                                                          |
| FLOORS                 | 2                                                                  |
| OTHER                  | Formerly used as<br>a call center. On<br>site backup<br>generator. |