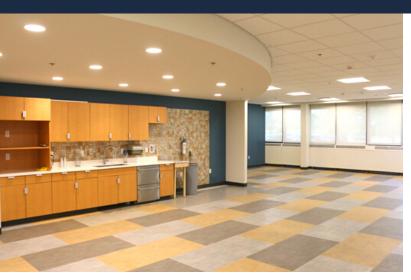

Tenant amenities include: Large meeting spaces suitable for conferences, an auditorium, cafeteria, and outdoor amenities such as tennis courts, playing fields and a disc golf course.

| ТҮРЕ                   | Office                                                             |
|------------------------|--------------------------------------------------------------------|
| AVAILABLE<br>SPACE     | 43,052 Sq Ft                                                       |
| TOTAL BUILDING<br>SIZE | 43,052 Sq Ft                                                       |
| COLUMN SPACE           | 24' x 28"                                                          |
| FLOORS                 | 2                                                                  |
| OTHER                  | Formerly used as<br>a call center. On<br>site backup<br>generator. |