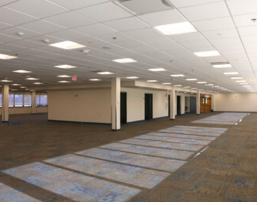

## 2900 37th Street, NW | Building 002

Building 002 is set in a beautiful, campus setting among 34 buildings and 3.1 Million square feet . The campus offers various space with uses including office, manufacturing, warehouse, data center and laboratory.

Tenant amenities include: Large meeting spaces suitable for conferences, an auditorium, cafeteria, and outdoor amenities such as tennis courts, playing fields and a disc golf course.

| ТҮРЕ                   | Office                                                             |
|------------------------|--------------------------------------------------------------------|
| AVAILABLE<br>SPACE     | 43,052 Sq Ft                                                       |
| TOTAL BUILDING<br>SIZE | 43,052 Sq Ft                                                       |
| COLUMN SPACE           | 24' x 28"                                                          |
| FLOORS                 | 2                                                                  |
| OTHER                  | Formerly used as<br>a call center. On<br>site backup<br>generator. |