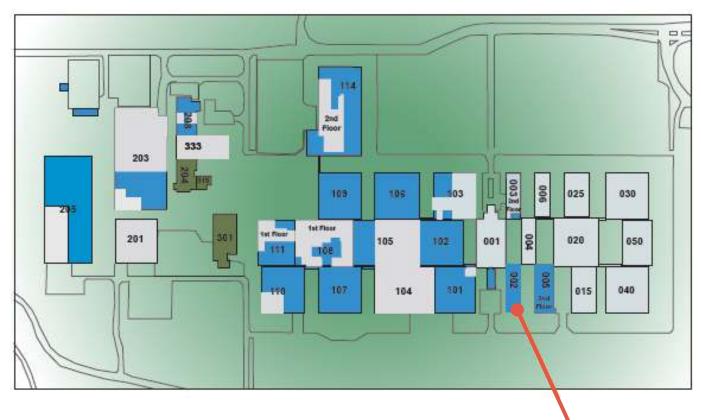

## 2900 37th Street, NW | Building 002

Building 002 is set in a beautiful, campus setting among 34 buildings and 3.1 Million square feet . The campus offers various space with uses including office, manufacturing, warehouse, data center and laboratory.

**CONTACTS** 

FOR MORE INFORMATION:

**CONTACTS** 

Jamey Shandley jamey@hamiltonmnre.com 507-281-1002

Available
Leased
Utility

FOR MORE INFORMATION:

**CONTACTS** 

Jamey Shandley jamey@hamiltonmnre.com 507-281-1002