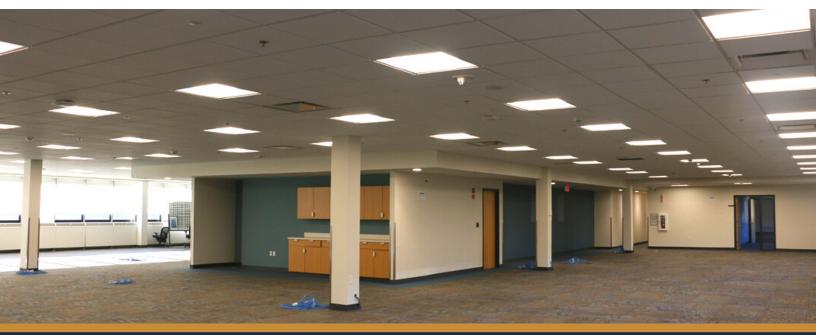

## 2900 37th Street, NW | Building 002

Building 002 is set in a beautiful, campus setting among 34 buildings and 3.1 Million square feet . The campus offers various space with uses including office, manufacturing, warehouse, data center and laboratory.

Tenant amenities include: Large meeting spaces suitable for conferences, an auditorium, cafeteria, and outdoor amenities such as tennis courts, playing fields and a disc golf course.

| ТҮРЕ                   | Office                                                             |
|------------------------|--------------------------------------------------------------------|
| AVAILABLE<br>SPACE     | 43,052 Sq Ft                                                       |
| TOTAL BUILDING<br>SIZE | 43,052 Sq Ft                                                       |
| COLUMN SPACE           | 24' x 28"                                                          |
| FLOORS                 | 2                                                                  |
| OTHER                  | Formerly used as<br>a call center. On<br>site backup<br>generator. |