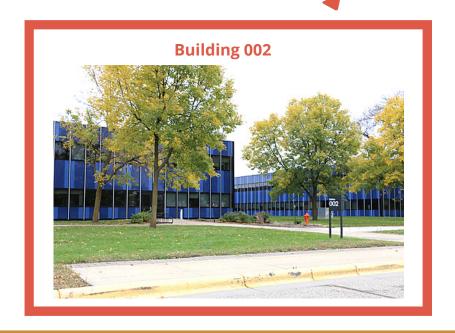

## 2900 37th Street, NW | Building 002

Building 002 is set in a beautiful, campus setting among 34 buildings and 3.1 Million square feet . The campus offers various space with uses including office, manufacturing, warehouse, data center and laboratory.

Tenant amenities include: Large meeting spaces suitable for conferences, an auditorium, cafeteria, and outdoor amenities such as tennis courts, playing fields and a disc golf course.

| ТҮРЕ                   | Office                                                             |
|------------------------|--------------------------------------------------------------------|
| AVAILABLE<br>SPACE     | 43,052 Sq Ft                                                       |
| TOTAL BUILDING<br>SIZE | 43,052 Sq Ft                                                       |
| COLUMN SPACE           | 24' x 28"                                                          |
| FLOORS                 | 2                                                                  |
| OTHER                  | Formerly used as<br>a call center. On<br>site backup<br>generator. |