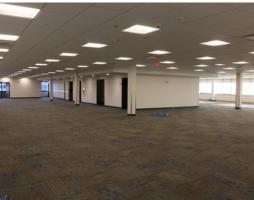

## 2900 37th Street, NW | Building 002

Building 002 is set in a beautiful, campus setting among 34 buildings and 3.1 Million square feet . The campus offers various space with uses including office, manufacturing, warehouse, data center and laboratory.

Tenant amenities include: Large meeting spaces suitable for conferences, an auditorium, cafeteria, and outdoor amenities such as tennis courts, playing fields and a disc golf course.

| ТҮРЕ                   | Office                                                             |
|------------------------|--------------------------------------------------------------------|
| AVAILABLE<br>SPACE     | 43,052 Sq Ft                                                       |
| TOTAL BUILDING<br>SIZE | 43,052 Sq Ft                                                       |
| COLUMN SPACE           | 24' x 28"                                                          |
| FLOORS                 | 2                                                                  |
| OTHER                  | Formerly used as<br>a call center. On<br>site backup<br>generator. |