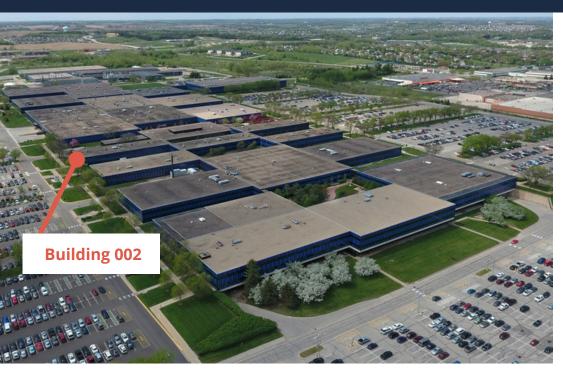

## 2900 37th Street, NW | Building 002

Building 002 is set in a beautiful, campus setting among 34 buildings and 3.1 Million square feet . The campus offers various space with uses including office, manufacturing, warehouse, data center and laboratory.