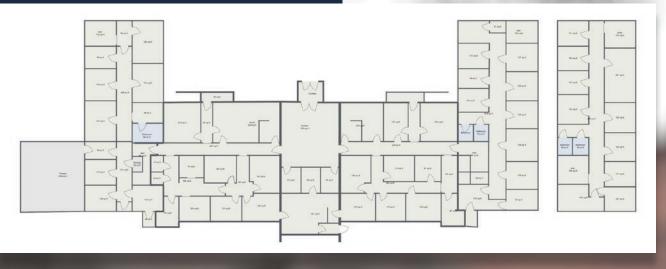

## FOR LEASE Austin Professional Building 4th Ave NW

- 20,000 sq ft office building with multiple opportunities for large or small scale offices.
- Including both private offices and open floor plans.
- Perfect location near High Schools, Downtown core district, Mayo Clinic and Hormel Corporate Offices and facilities.
- Perfect for consultants, service business, professional office use and also area for school or day care users. (Including out door areas)

\$5-15 PSF

FOR MORE

VISIT OUR WEBSITE

#### CONTACT

**Ari Kolas | Associate** ari@hamiltonmnre.com O: 507-281-1002 ext 103 | M: 507-271-5553



# **Building Layout**





### CONTACT

**Ari Kolas | Associate** ari@hamiltonmnre.com O: 507-281-1002 ext 103 | M: 507-271-5553











### CONTACT

**Ari Kolas | Associate** ari@hamiltonmnre.com O: 507-281-1002 ext 103 | M: 507-271-5553