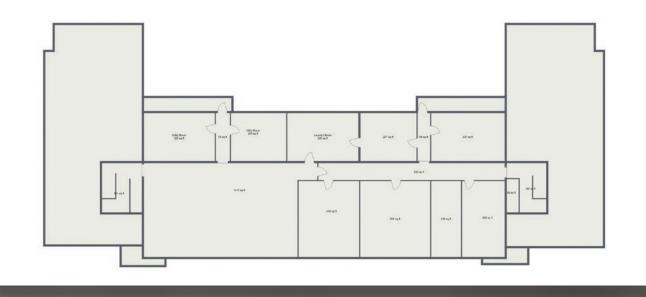

## FOR LEASE Austin Professional Building 4th Ave NW

- 20,000 sq ft office building with multiple opportunities for large or small scale offices.
- Including both private offices and open floor plans.
- Perfect location near High Schools, Downtown core district, Mayo Clinic and Hormel Corporate Offices and facilities.
- Perfect for consultants, service business, professional office use and also area for school or day care users. (Including out door areas)

\$5-15 PSF

FOR MORE

VISIT OUR WEBSITE

#### CONTACT

**Ari Kolas | Associate** ari@hamiltonmnre.com O: 507-281-1002 ext 103 | M: 507-271-5553



# **Building Layout**





### CONTACT

**Ari Kolas | Associate** ari@hamiltonmnre.com O: 507-281-1002 ext 103 | M: 507-271-5553











### CONTACT

**Ari Kolas | Associate** ari@hamiltonmnre.com O: 507-281-1002 ext 103 | M: 507-271-5553