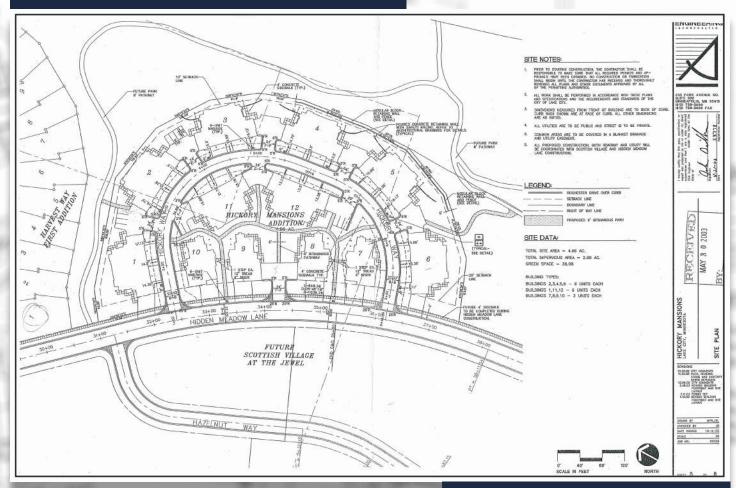

## **Conceptual Layout**

Previous PUD approval included 30 townhome units, with a density ratio of approximately 7 units/acre.

arminal scontinua nikuwa wi ina wakawa

CONTACT

Ryan Nolander | Associate ryan@hamiltonmnre.com O: 507-281-1002 | M: 507-383-1820

# **Conceptual Layout**

animad commod ndicion jantima anti-sa Previous PUD approval included 30 townhome units, with a density ratio of approximately 7 units/acre.

Contact me today to discuss this amazing opportunity!