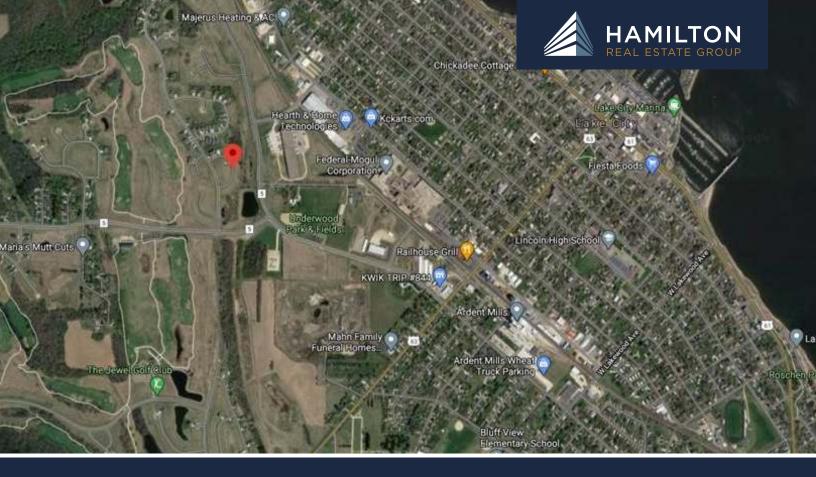

### FOR SALE Hickory Way Property Lake City, MN

- This property located just one lot off of the fairways of the Jewel Golf Club in Lake City, MN totals 4.10 acres.
- The property is zoned as a Planned Unit Development and is designated by the City as a location for higher density housing like a townhome development.
- Multiple development plans have been designed for the property with a density ratio of approximately 7 units/acre.
- Another great feature of this property is the road, water and sewer are installed and the site is ready for development off of Hickory Way and Hidden Meadow Lane.
- The property is not subject to any HOA dues or fees.