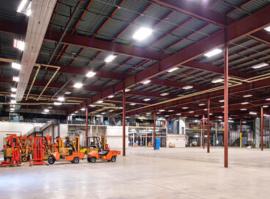

## 2900 37th Street, NW | Rochester Technology Campus

Rochester Technology Campus is set on a beautiful property setting among 34 buildings and 3.1 Million square feet. The campus offers various space with uses including office, manufacturing, warehouse, data center and laboratory.

| Available Space     | 1 Million Sq Ft                                                                                                                                                       |
|---------------------|-----------------------------------------------------------------------------------------------------------------------------------------------------------------------|
| Total Building Size | 3.1 Million Sq Ft                                                                                                                                                     |
| Туре                | Light Manufacturing,<br>Warehouse, Data Center,<br>Assembly, Office                                                                                                   |
| Clear Height        | 17' – 27'                                                                                                                                                             |
| Parking             | 7255                                                                                                                                                                  |
| Zoning              | R1 (Mixed Single Family<br>Residential District)<br>B4 (General Commercial<br>District)<br>M2 (Industrial District)<br>M1 (Mixed Commercial –<br>Industrial District) |