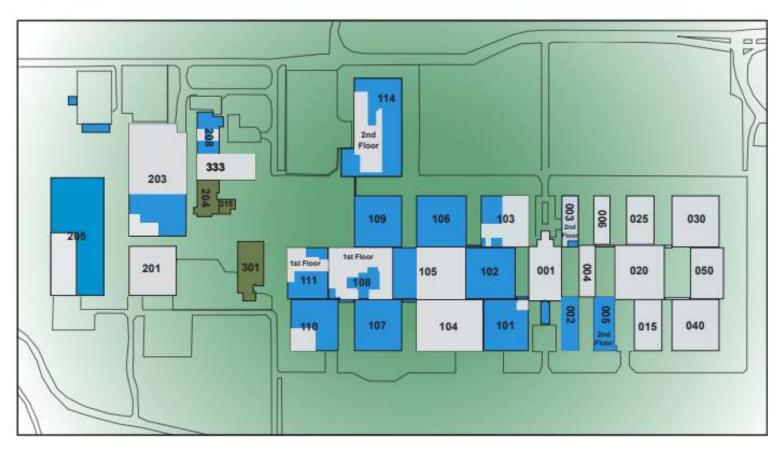

## SITE PLAN

Available
Leased
Utility

4057 28th Street NW #200 Rochester, MN 55901 507.281.1002