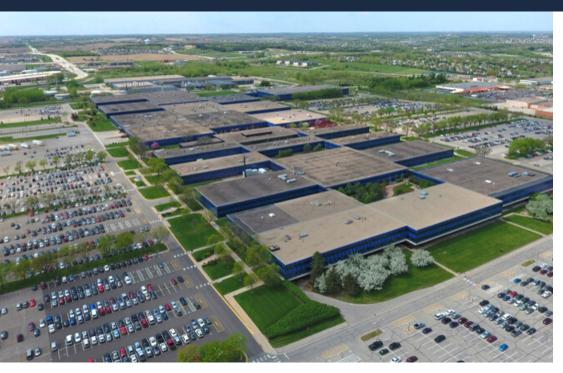

## 2900 37th Street, NW | Rochester Technology Campus

Rochester Technology Campus is set on a beautiful property setting among 34 buildings and 3.1 Million square feet. The campus offers various space with uses including office, manufacturing, warehouse, data center and laboratory.

Tenant amenities include: Large meeting spaces suitable for conferences, an auditorium, cafeteria, and outdoor amenities such as tennis courts, playing fields and a disc golf course.

FOR MORE INFORMATION: